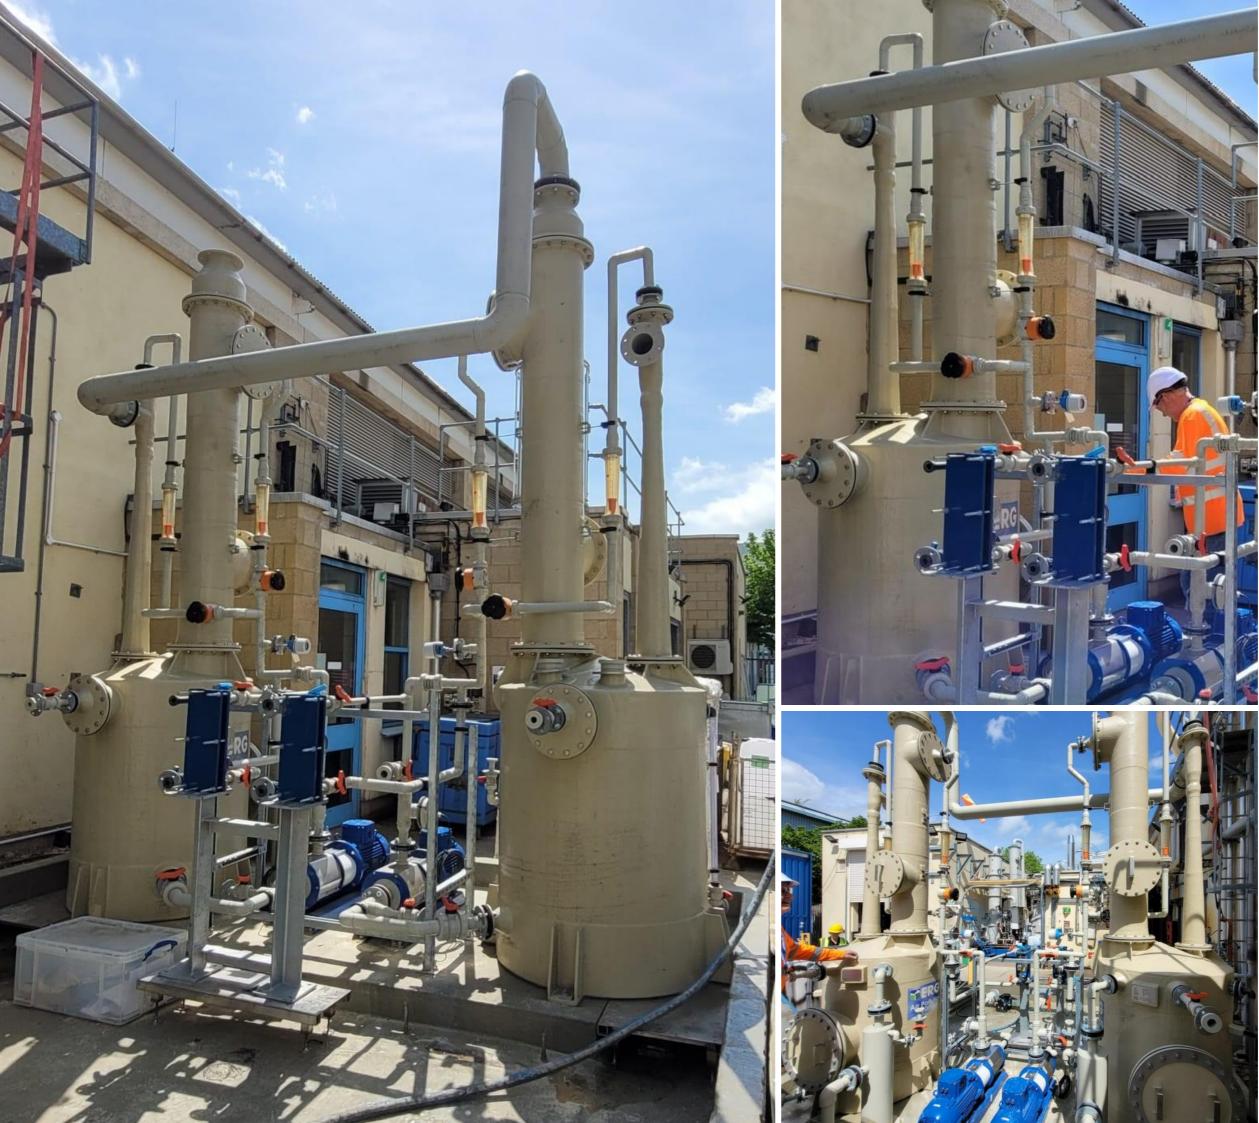

#### Application:

- Process reactor vent scrubber system for pharmaceutical manufacture
- >99.6% removal of NH<sub>3</sub>,
  >99.8% removal of HCl
- Gas flowrate: 70m<sup>3</sup>/hr

## Equipment scope:

- Replacement for previous, end -of-service-life equipment
- Two PP/GRP venturi eductors and packed tower scrubbers (generally to BS EN 13121-3) running in series
- Pumps (PP), heat exchangers (Ti plates), pipework and valves (PP), and instruments
- Interconnecting ductwork
- Batch operation

#### Year delivered: 2021

www.ergapc.co.uk