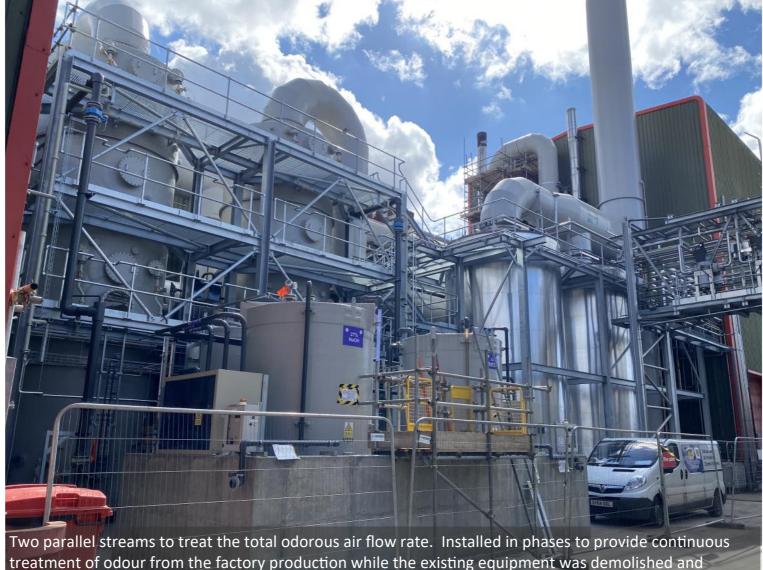

removed from the working area and new civils poured. Odour treated to <1,000 ou<sub>E</sub>/m<sup>3</sup> at the stack.

### **Equipment:**

- Two parallel streams treating 160,000m³/hr air
- 2-stage chemical scrubbing
- Fan, demister and reheater
- Carbon filter and stack
- New interconnecting ducts
- Access & support structure
- MCC/Control panel

# Scope:

- Design, supply, install and commission new OCU
- Staged installation to match factory production

**Year installed: 2022** 