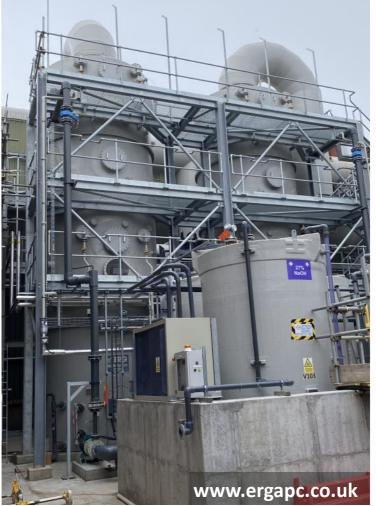

removed from the working area and new civils poured. Odour treated to <1,000 ou<sub>E</sub>/m<sup>3</sup> at the stack.

# **Application:**

Kibble manufacture - new OCU to replace old, failing chemical scrubber

### **Equipment:**

- Two parallel streams treating 160,000m³/hr air
- 2-stage chemical scrubbing
- Fan, demister and reheater
- Carbon filter and stack
- New interconnecting ducts
- Access & support structure
- MCC/Control panel

# Scope:

- Design, supply, install and commission new OCU
- Staged installation to match factory production

**Year installed: 2022** 