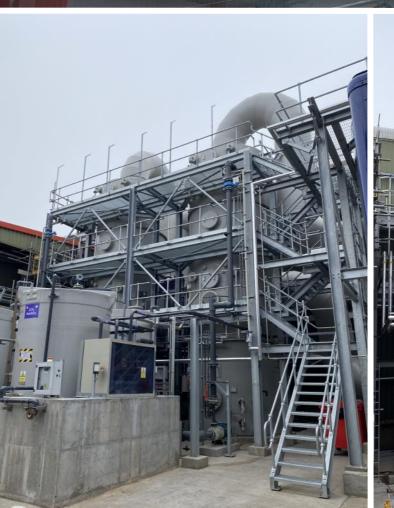

### **Equipment:**

- Two parallel streams treating 160,000m³/hr air
- 2-stage chemical scrubbing
- Fan, demister and reheater
- Carbon filter and stack
- New interconnecting ducts
- Access & support structure
- MCC/Control panel