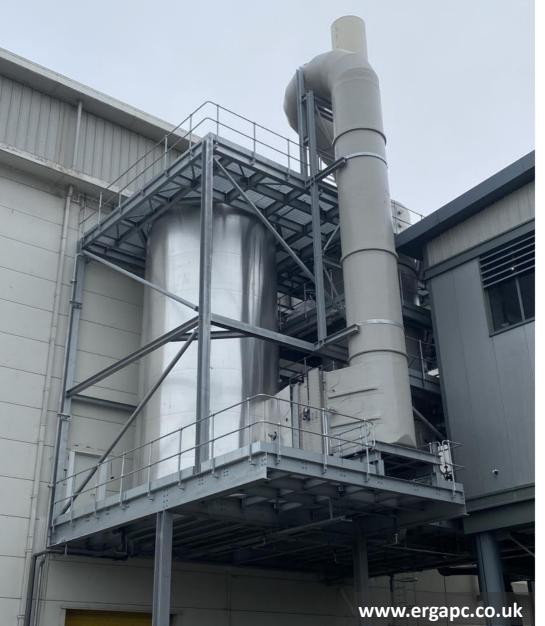

2-stage chemical scrubber, heater and carbon filter on raised platform above existing access route on site. Access and support steelwork supply and installation in ERG scope. Scrubber recirculation pumps and 2nd stage recirc tank installed at grade. Control panel and chemical storage & dosing equipment installed inside the building.

### Scope:

- Design, supply, install and commission new OCU equipment
- Integration with existing fans
- Design of raised installation platform to allow access route to continue

Year installed: 2021