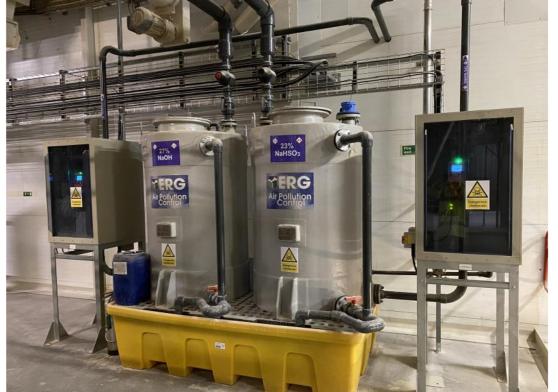

2-stage chemical scrubber, heater and carbon filter on raised platform above existing access route on site. Access and support steelwork supply and installation in ERG scope. Scrubber recirculation pumps and 2nd stage recirc tank installed at grade. Control panel and chemical storage & dosing equipment installed inside the building.

#### **Equipment:**

- 2-stage chemical scrubbing
- Demister and reheater
- Carbon filter
- MCC/Control panel