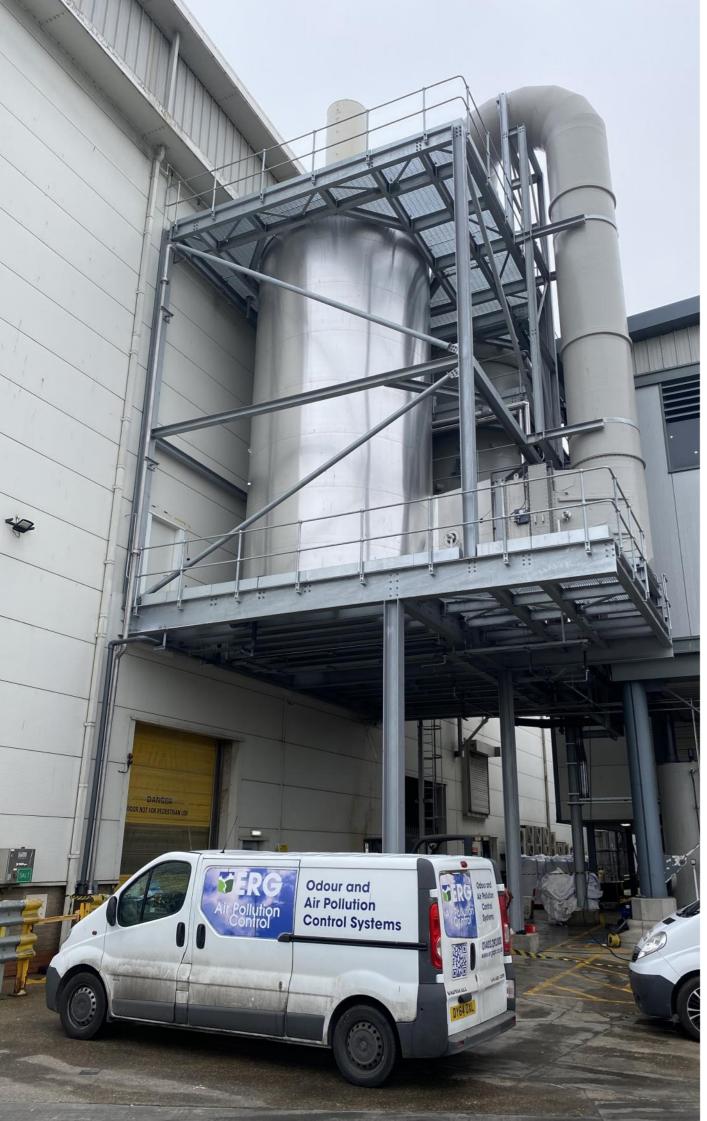

2-stage chemical scrubber, heater and carbon filter on raised platform above existing access route on site. Access and support steelwork supply and installation in ERG scope. Scrubber recirculation pumps and 2nd stage recirc tank installed at grade. Control panel and chemical storage & dosing equipment installed inside the building.

### Scope:

- Design, supply, install and commission new OCU equipment
- Integration with existing fans
- Design of raised installation platform to allow access route to continue

Year installed: 2021