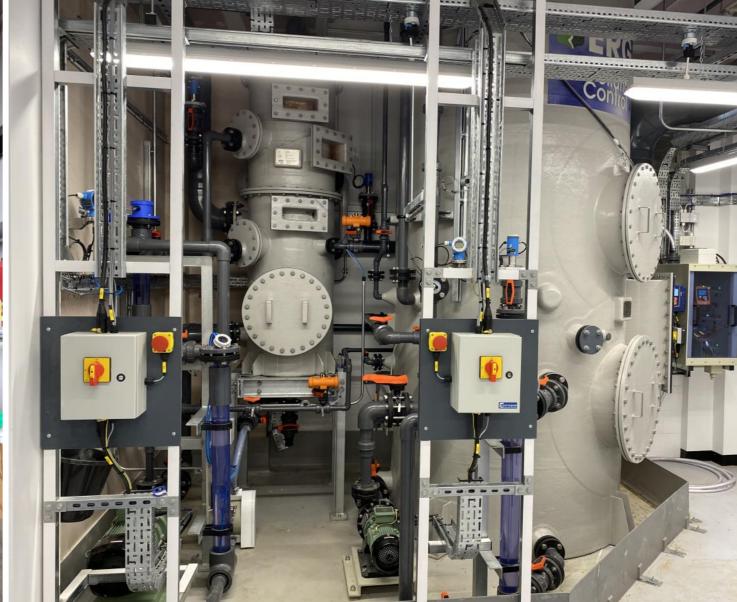

## **Equipment scope:**

- V-tex<sup>®</sup> scrubber treating highly contaminated air
- Packed tower scrubber for general extract treatment
- Pumps, pipework, instrumentation
- Chemical storage & dosing
- Fans, ductwork, stack
- Control panel