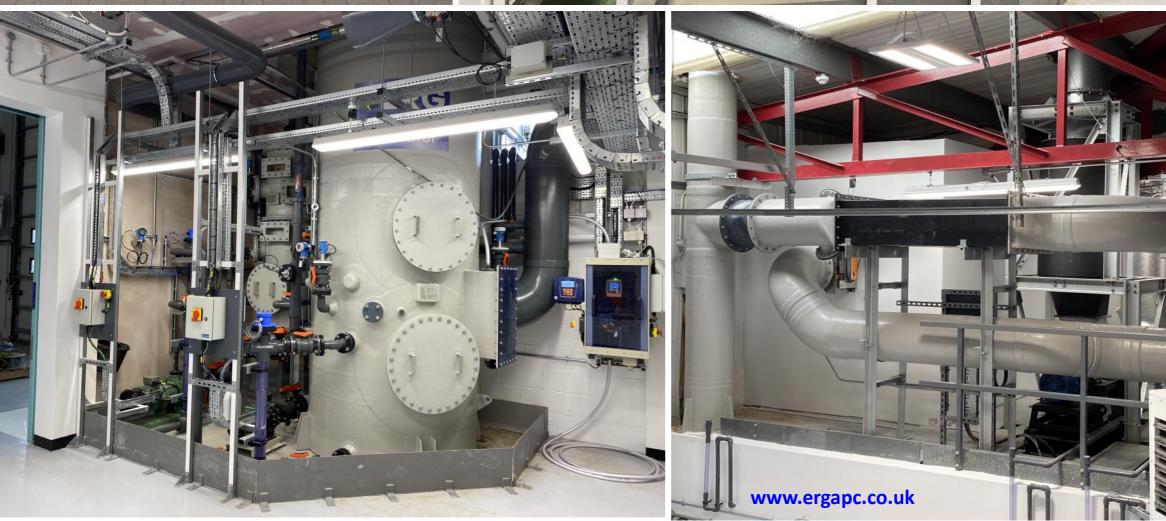

Complex installation of the scrubber into the building and tight layout of ductwork, fans, attenuator and stack in the roof-space

## **Equipment scope:**

- V-tex<sup>®</sup> scrubber treating highly contaminated air
- Packed tower scrubber for general extract treatment
- Pumps, pipework, instrumentation
- Chemical storage & dosing
- Fans, ductwork, stack
- Control panel