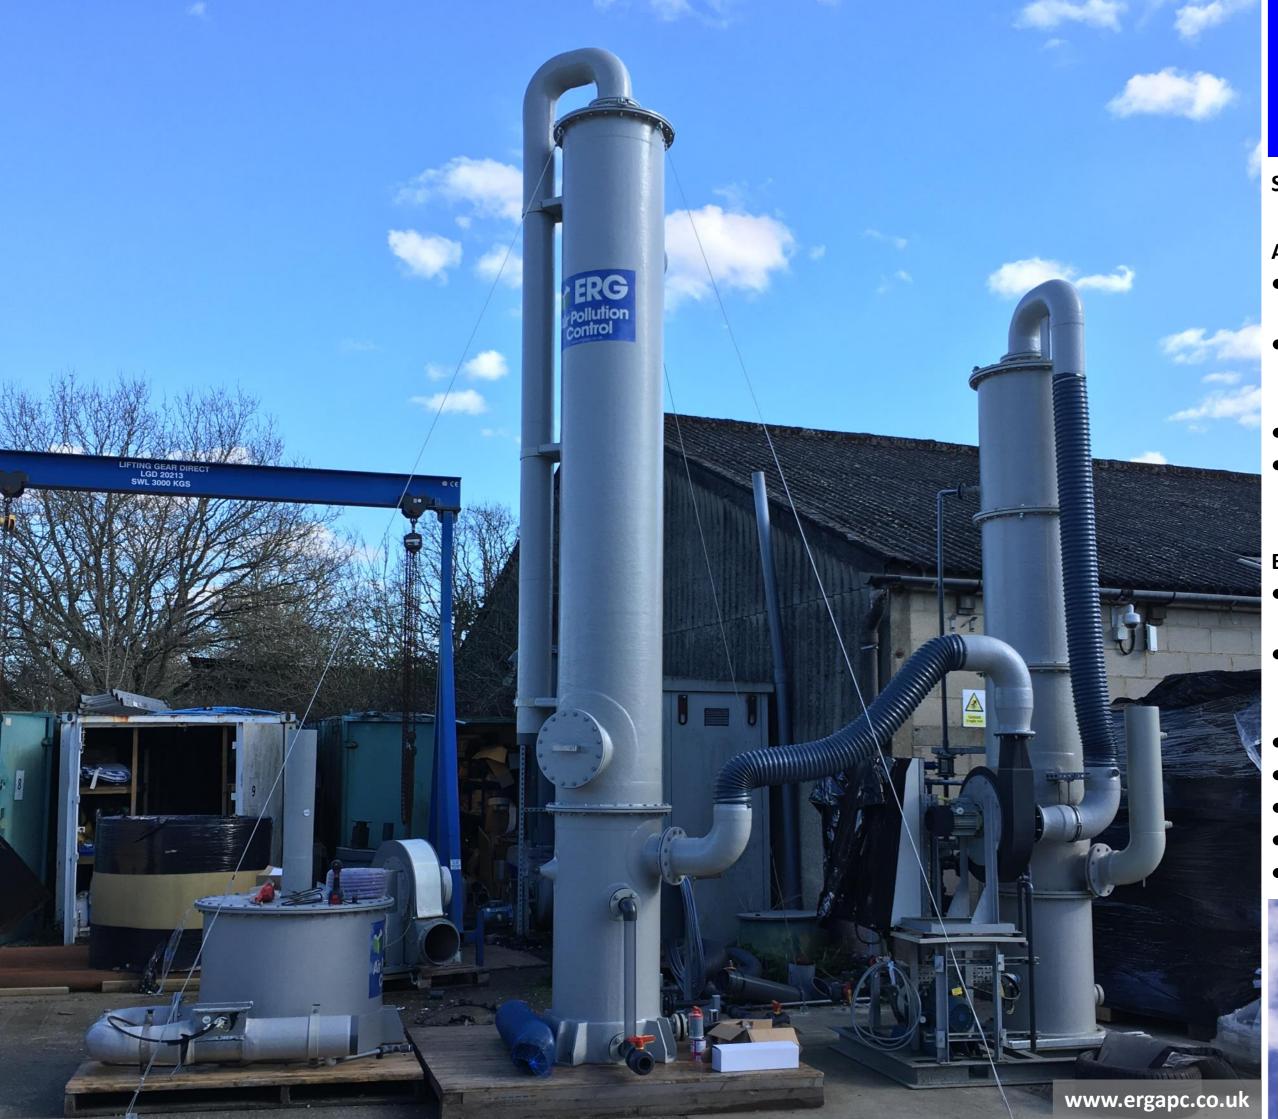

## PROJECT DETAILS

**System:** Packed tower and carbon filter pilot plant

## **Application:**

- Two stage packed tower system and carbon filter
- Soluble acid gas and/or ammonia removal, VOC removal and odour removal
- 1,000 m<sup>3</sup>/hr air flow
- Pilot trials, scrubber hire, or proof of concept demonstration plant

## **Equipment:**

- Two PP/GRP packed towers with sump low level switches
- PP 16m³/hr recirculation pump with magflow transmitter
- PP 4m<sup>3</sup>/hr recirculation pump
- PP ID fan 1,000 m<sup>3</sup>/hr
- 316SS Heat exchanger
- Galvanised CS gas heater
- uPVC/GRP Carbon filter