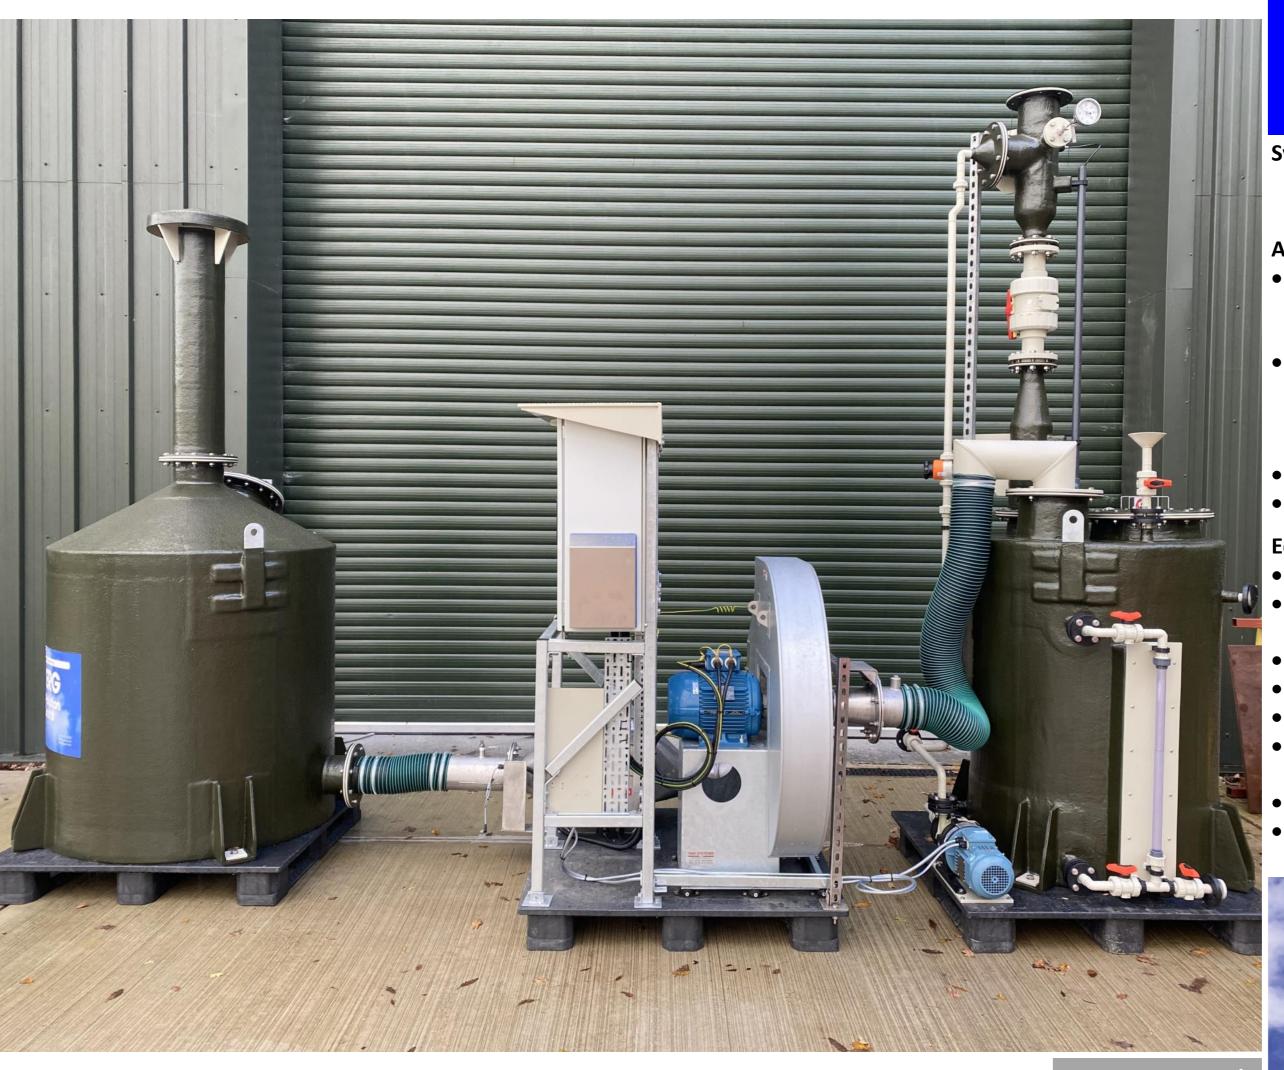

## PROJECT DETAILS

**System:** Pilot Plant - Venturi Scrubber & Carbon Filter

## **Application:**

- Pilot trials, scrubber hire, or proof of concept demonstration plant
- Scrubbing of particulate, soluble acid gas contaminants (HCl, H<sub>2</sub>S, SO<sub>2</sub>, etc) or ammonia
- VOCs
- Design flowrate 1,000 m<sup>3</sup>/hr

## **Equipment scope:**

- Pallet skid mounted modules
- PP/GRP quench/venturi unit and sump tank
- Magdrive PP pump
- 304SS fan 1,100 Am<sup>3</sup>/hr
- SS316 2kW gas reheater
- PP/GRP carbon filter fitted with discharge stack
- Interconnecting ductwork
- Control panel