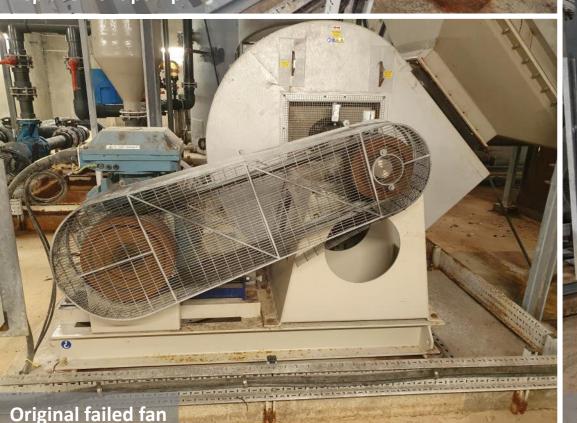

28

Replacement pump

New ERG GRP tank (left) to replace original failed tank

New duplex fan

www.ergapc.co.uk

## Scope:

Principal Contractor for removing the failing fans and bleach storage tank on the existing, operating OCU and designing, manufacturing, installing and commissioning the replacement equipment